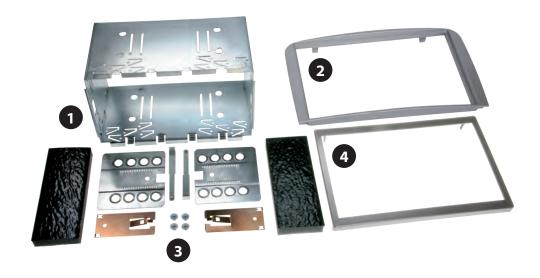

## **Double DIN Kit contents**

- (1) Metal Frame
- (2) Facia Plate

Installation Kit (3) Trim Frame (4)

All installation work must be performed by a qualified professional installer only.

The manufacturer / dealer is not liable for any kind of incidential or indirect damages.