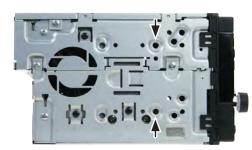

Mount the metal brackets with the double DIN head unit

(Beispielabbildung)

(Beispielabbildung)

The position of the copper coloured holder can be adjusted to your needs for perfect fit. (see sample)