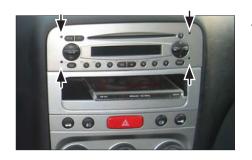

## Installation Manual Double DIN Kit CAW 2001-07 / CAW 2001-07-RT

1. Insert special radio release keys in the holes of the OEM head unit.

Remove head unit.

2. Push the Metal Frame into the facia plate, place both into the dashboard.